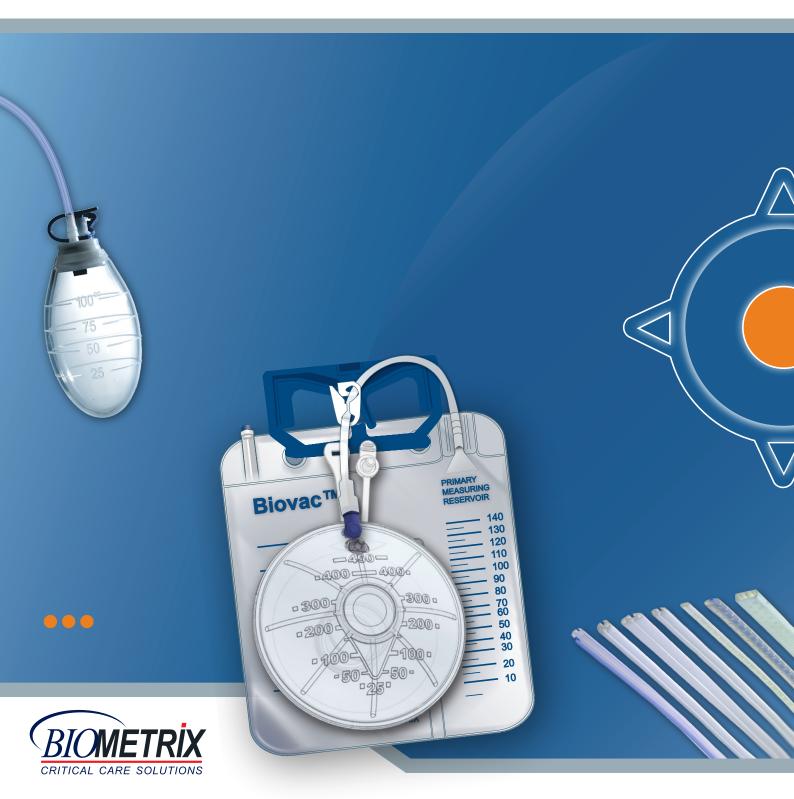

# **BIOVAC**<sup>™</sup> Closed Wound Drainage Systems

# **BIOVAC**<sup>™</sup>

### 100cc SILICONE EVACUATOR

Wound drainage plays a vital role in the process of post-surgical wound healing. offers Biometrix evacuators and drains designed to enhance drainage performance and facilitate wound and infection reduction. healing Biovac<sup>™</sup> – Biometrix's complete closed wound drainage systems - consist of closed, flat, and fluted drain systems, suitable for the various types of surgical procedures.

Biometrix's Biovac 100cc evacuator is a closed drainage system, intended for procedures of a smaller capacity such as hand surgery, plastic surgery, neurosurgery and minimal postsurgical bleeding procedures.

- Portable and ergonomic; simple and easy to carry, or hang on bed.
- Non-reflux return valve for eliminating the risk of blood secretion reflux.