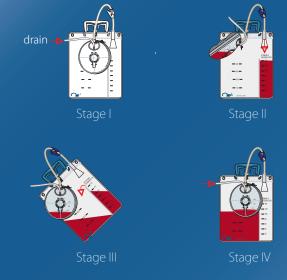

- Applicable also for the 100cc Silicone Evacuator.
- 800cc bag contains primary reservoir of 140cc for better fluid measurement.

Biometrix's 450cc evacuator is a flat drainage system intended for procedures of larger capacity such as femoral fracture, hip joints, knee joints, extremity amputations, colon/rectum surgery, spine surgery, prostatectomy, mastectomy, and all other high bleeding procedures.