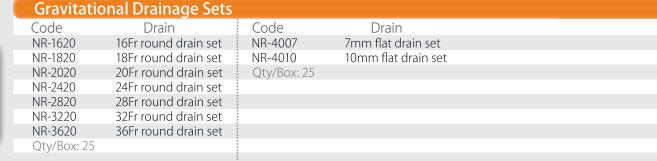

| NR-1620    | 16      | Fr round | drain sat   |       | R-4007     | 7~    | nm flat drair |        |       |                |     |    |







| Silicone    | Drains                |        |             |                |        |                         |          |        |  |
|-------------|-----------------------|--------|-------------|----------------|--------|-------------------------|----------|--------|--|
| Round Silic | Round Silicone Drains |        |             | ne Drains with | trocar | Flat-type Tissue Drains |          |        |  |
| Code        | Drain                 | Length | Code        | Drain          | Length | Code                    | Drain    | Length |  |
| MV-2105     | 10Fr                  | 60cm   | MV-9205     | 10Fr           | 60cm   | ME-0006                 | 6mm      | 300mm  |  |
| MV-2125     | 12Fr                  | 60cm   | MV-9225     | 12Fr           | 60cm   | ME-0008