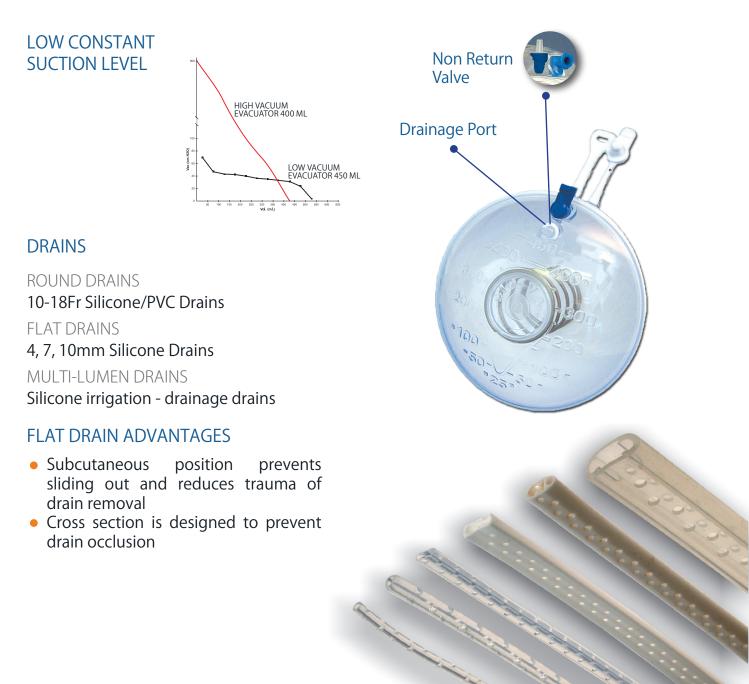

- Low constant suction level reduces tissue damage and prevents accumulation of excess fluid, thus facilitating wound healing
- Non-return valve for eliminating the risk of blood/secretion reflux
- Enables parallel drainage from two different sites of the wound

## FLUTED SILICONE DRAINS

## **PRODUCT BENEFITS**

- Open channels for increasing flow rate and minimizing blood clotting.
- 100% silicone drain provides tensile strength and flexibility
- Increased comfort for the patient.
- Improved contact with affected tissues.